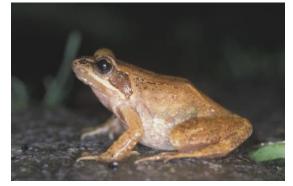

## **ANIMAL CARDS**



**EUROPEAN WILDCAT** 









**IBERIAN FROG** 



WOODPECKER



## **THREAT CARDS**

| RIVER POLLUTION              | DEFORESTATION                           | CARS AND ROADS                    |  |
|------------------------------|-----------------------------------------|-----------------------------------|--|
| Dirty rivers                 | Cutting down trees, losing forest homes | Danger of being hit, noise        |  |
| ILLEGAL HUNTING              | CLIMATE CHANGE                          | TURISM IMPACT                     |  |
| Illegal trapping or shooting | Hotter summers and less water           | Too many people in natural areas  |  |
| TRASH IN THE FOREST          | LACK OF FOOD                            | NOISE POLLUTION                   |  |
| Trash in nature              | Less insects or pray animals            | Loud